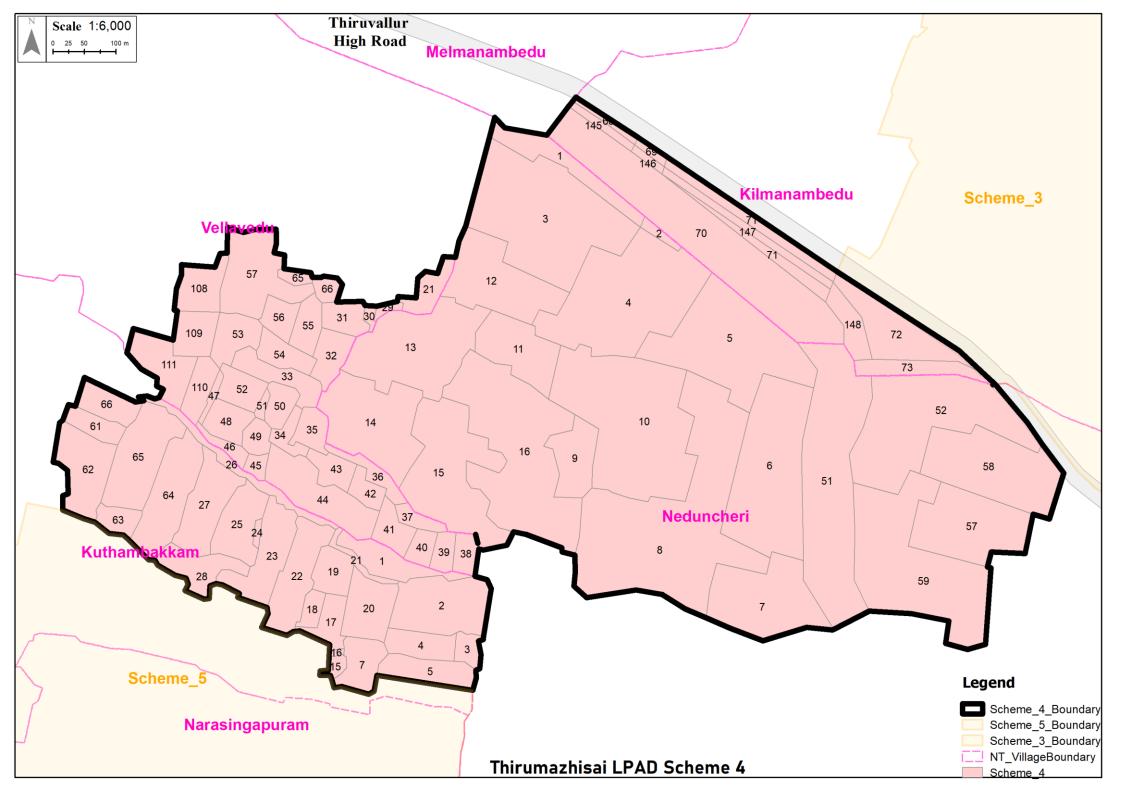

### **The Schedule**

| Village              | Local Body                                                                                                                                         | District         | Taluk              |
|----------------------|----------------------------------------------------------------------------------------------------------------------------------------------------|------------------|--------------------|
| Kilmanambedu         | Poonamallee Panchayat<br>Union                                                                                                                     | Thiruvallur      | Poonamallee        |
| S.No                 | Survey No.                                                                                                                                         | Sub.Division No. | Area<br>(In Acres) |
| (1)                  | (2)                                                                                                                                                | (3)              | (4)                |
| 1                    | 68, 69, 70, 71, 72, 73, 145, 146, 147, 148                                                                                                         |                  | 18.14              |
|                      |                                                                                                                                                    |                  |                    |
| Kuthambakkam Village | Poonamallee Panchayat<br>Union                                                                                                                     | Thiruvallur      | Poonamallee        |
| 2                    | 1, 2, 3, 4, 5, 7, 15, 16, 17, 18, 19, 20, 21, 22, 23, 24, 25, 26, 27, 28, 61, 62, 63, 64, 65, 66                                                   |                  | 34.28              |
|                      |                                                                                                                                                    |                  |                    |
| Neduncheri village   | Thirumazhisai Town<br>Panchayat                                                                                                                    | Thiruvallur      | Poonamallee        |
| 3                    | 1, 2, 3, 4, 5, 6, 7, 8, 9, 10, 11, 12, 13, 14, 15, 16, 51, 52, 57, 58, 59                                                                          |                  | 126.38             |
|                      |                                                                                                                                                    |                  |                    |
| Vellavedu village    | Poonamallee Panchayat Union                                                                                                                        | Thiruvallur      | Poonamallee        |
| 4                    | 21, 29, 30, 31, 32, 33, 34, 35, 36, 37, 38, 39, 40, 41, 42, 43, 44, 45, 46, 47, 48, 49, 50, 51, 52, 53, 54, 55, 56, 57, 65, 66, 108, 109, 110, 111 |                  | 30.27              |
|                      |                                                                                                                                                    | Total Area       | 209.08 Acres       |
|                      |                                                                                                                                                    |                  |                    |